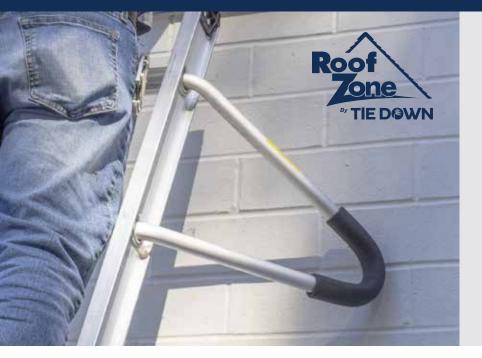

Roof Zone by Tie Down's Ladder Standoff is designed to be the best in class, and best value in the market. The Ladder Standoff is compatible with over 90% of the aluminum ladders. The lightweight brackets slide directly into the rungs of most ladders (rung openings of 1 inch or greater,) our ladder standoff adds stability. Perfect for working around obstacles like windows. The standoff brackets weigh only 1.5 pounds and include two parts, a right and left bracket. Each part is made of ultra-lightweight aluminum with foam resting points to protect the surface its being placed against. Once inserted into your ladder, they extend a full foot beyond the edge of your ladder. The installation process is easy and no fasteners are required. To attach, simply press 2 bracket ends inward, toward each other, slide ends into rung holes until proper depth is reached, and release.