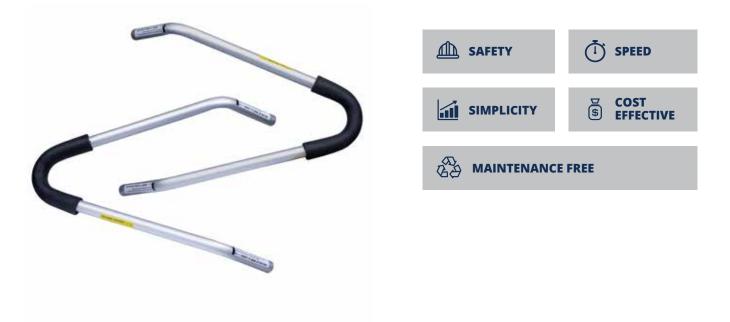

Roof Zone by Tie Down's Ladder Standoff is designed to be the best in class, and best value in the market. The Ladder Standoff is compatible with over 90% of the aluminum ladders. The lightweight brackets slide directly into the rungs of most ladders (rung openings of 1 inch or greater,) our ladder standoff adds stability. Perfect for working around obstacles like windows. The standoff brackets weigh only 1.5 pounds and include two parts, a right and left bracket. Each part is made of ultra-lightweight aluminum with foam resting points to protect the surface its being placed against. Once inserted into your ladder, they extend a full foot beyond the edge of your ladder. The installation process is easy and no fasteners are required. To attach, simply press 2 bracket ends inward, toward each other, slide ends into rung holes until proper depth is reached, and release.

## **KEY FEATURES**

- Sold as pair
- Ladder Compatibility: Fits most aluminum and fiberglass, extension ladders
- Fits 1" hole
- Foam resting points protect surfaces that the ladder is leaned upon
- Lightweight
- Meets all ANSI and OSHA requirements for ladders up to Type 1A, 300 lb. duty rating
- Product weight: 1.5 lbs